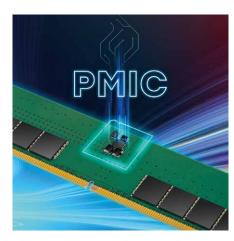

## **Optimized Power Efficiency**

DDR5 working voltage is merely at 1.1V and it is designed with a power management IC (PMIC), which allows better energy control and reduces power interference.

Transcend's JetRam memory modules are manufactured with true ETT grade, brand-name DRAM chips that have passed Transcend's strict screening process and rigorous environmental testing.