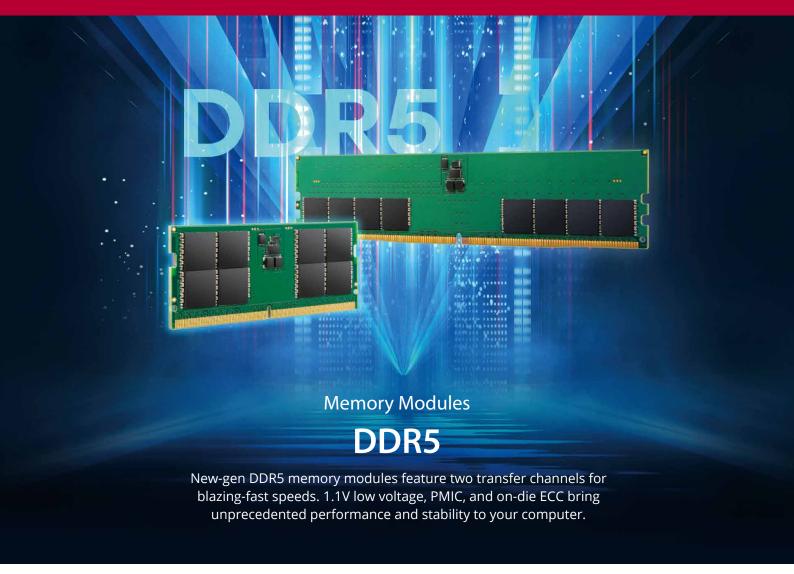

# **Ultra Fast!**

DDR5 DRAM modules offer advanced system performance and reliability. High throughput improves your computer's performance in a snap!

### **Dual Transfer Channels**

DDR5 adopts two independent 32-bit transfer channels, which provide higher transfer speeds and increase storage efficiency. The optimized performance is ready to support professional works including graphic design, programming, and video editing.

## **Optimized Power Efficiency**

DDR5 working voltage is merely at 1.1V and it is designed with a power management IC (PMIC), which allows better energy control and reduces power interference.

Transcend's JetRam memory modules are manufactured with true ETT grade, brand-name DRAM chips that have passed Transcend's strict screening process and rigorous environmental testing.